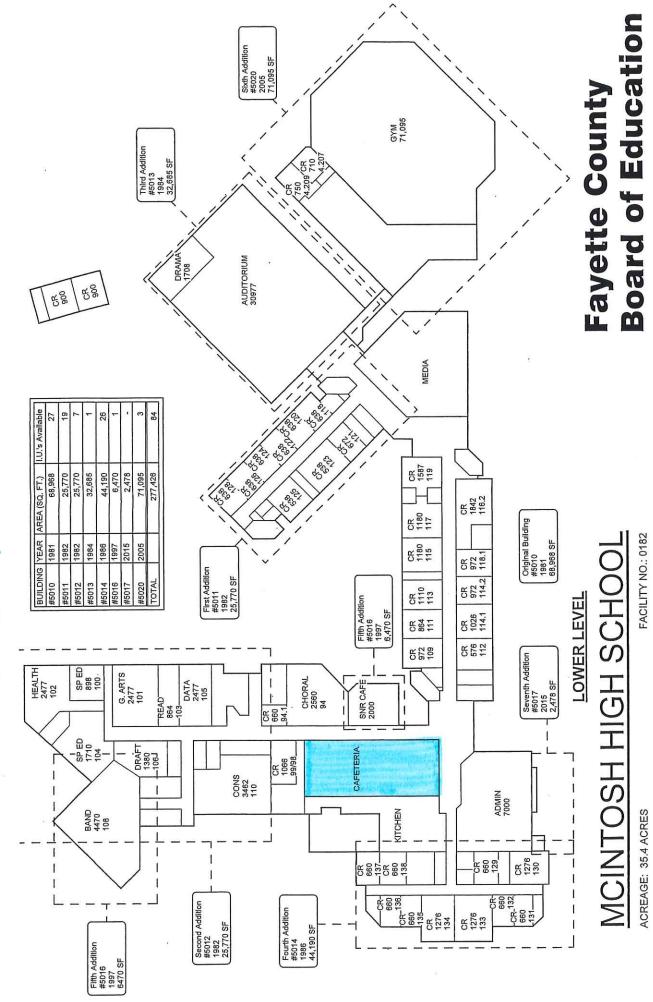

# MCINTOSH HIGH SCHOOL

ACREAGE: 35.1 ACRES

FACILITY NO.: 0182

### Fayette County Board of Education

# \* Paint Hallways and Bathrooms