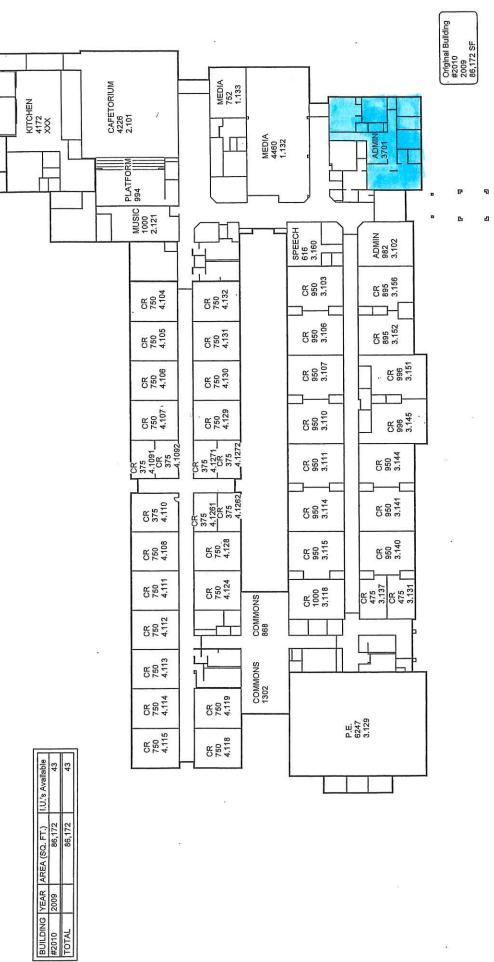

## Fayette County Board of Education

FLAT ROCK MIDDLE SCHOOL

ACREAGE: 20 ACRES +/-

FACILITY NO.: 0491

## \* Paint all admin offices gray