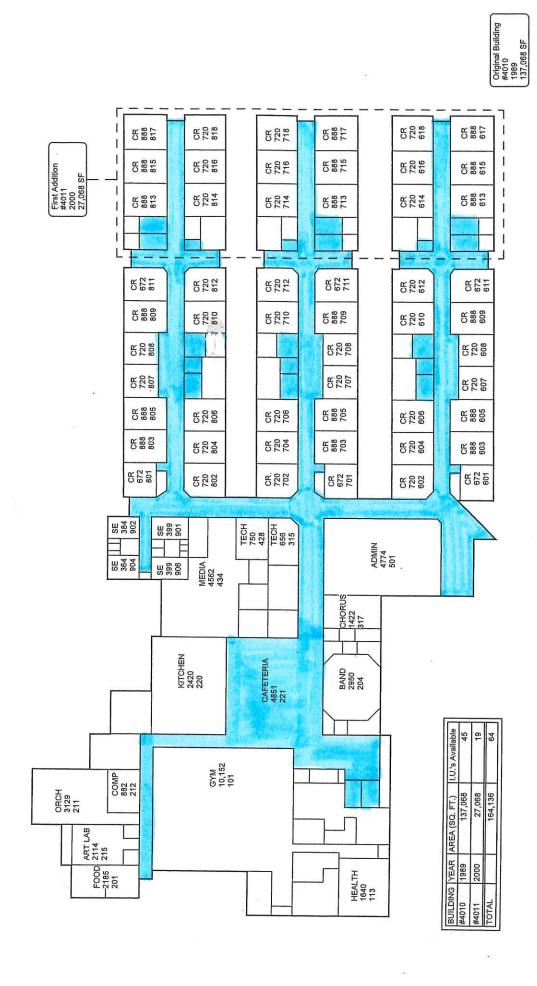

# MCINTOSH HIGH SCHOOL

ACREAGE: 35.1 ACRES

FACILITY NO.: 0182

# \* Paint Hallways and Bathrooms