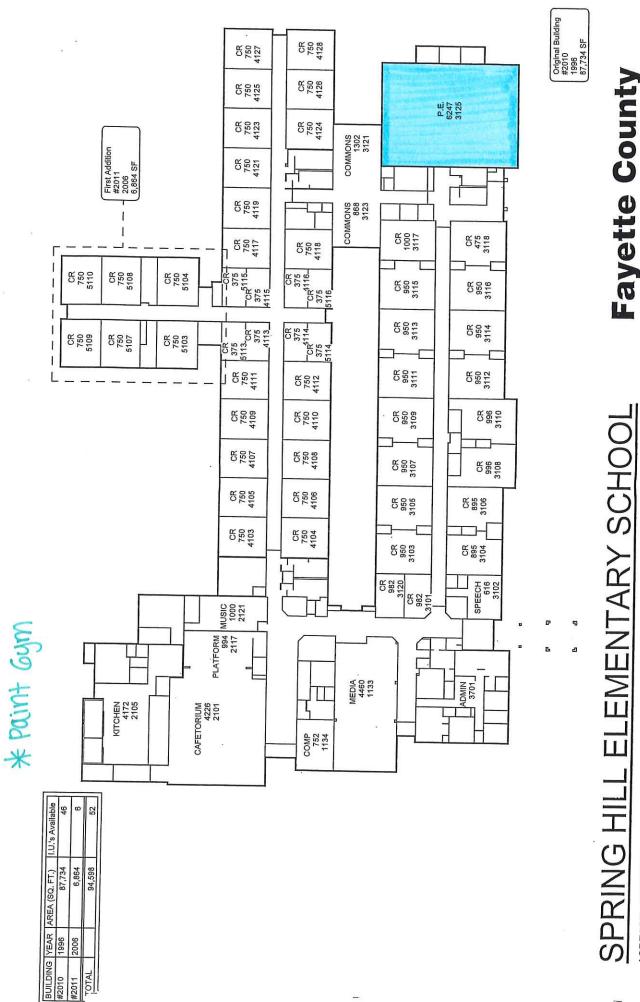

\* Paint Rails in Gum

Roard of Education

**Fayette County** 

FAYETTE COUNTY HIGH SCHOOL

ACREAGE: 20 ACRES +/-

FACILITY NO.: 0109