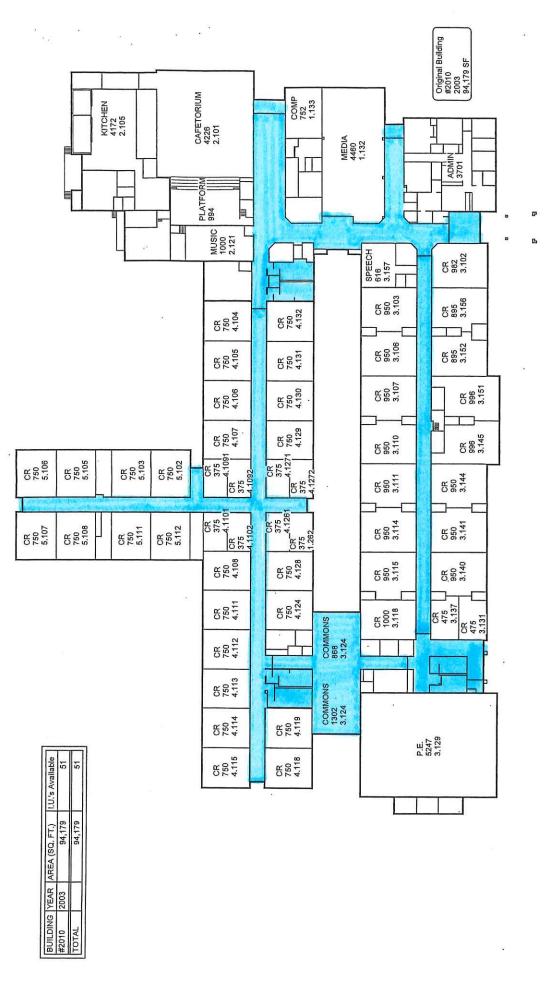

# INMAN ELEMENTARY SCHOOL

ACREAGE: 20 ACRES +/-

## \* Paint all student bathrooms