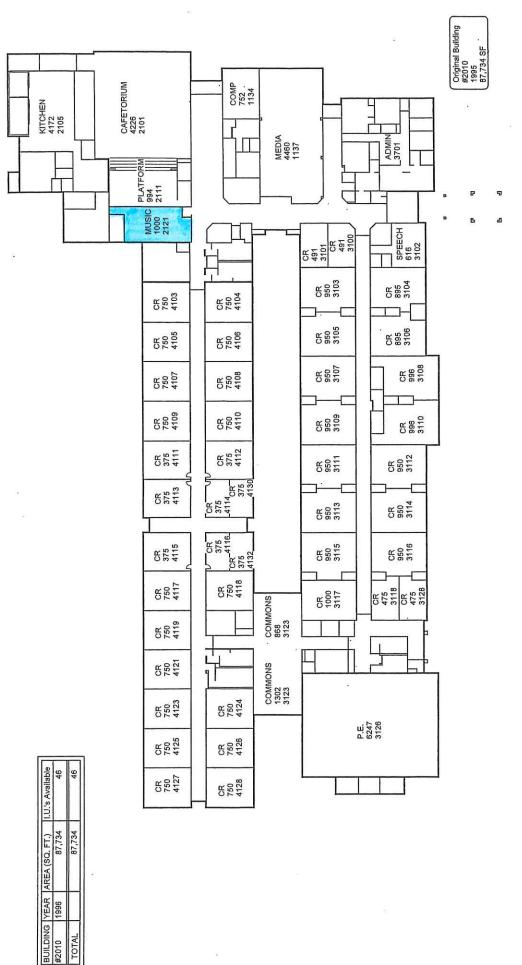

# KEDRON ELEMENTARY SCHOOL

ACREAGE: 19.49 ACRES

FACILITY NO.: 0196

### \* Point Music room